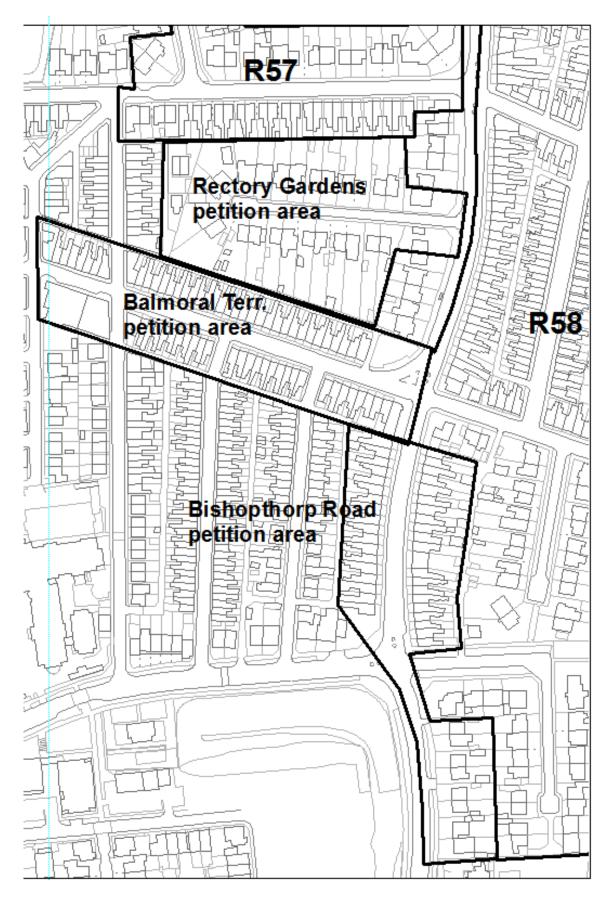

## Bishopthorpe Road (part) and Rectory Gardens Petition Front Sheets

| Petition to:                       | City of York Council                                                                                                                                                                                                                                                                                                                                                                                                                                                                                                                                                                                                                                             |  |  |
|------------------------------------|------------------------------------------------------------------------------------------------------------------------------------------------------------------------------------------------------------------------------------------------------------------------------------------------------------------------------------------------------------------------------------------------------------------------------------------------------------------------------------------------------------------------------------------------------------------------------------------------------------------------------------------------------------------|--|--|
| Petition Summary and<br>Background | Since the introduction of additional "Residents Priority Parking Schemes" in adjacent streets along Bishopthorpe Road, and new residents have moved into properties in The Chocolate Works development (where parking is limited).  We as residents on Bishopthorpe Road between Beresford Terrace to Reginald Grove (even number side) and Balmoral Terrace to Campleshon Road (odd number side) find it impossible to find any parking spaces at all times of day. Adding to this problem we are witnessing vehicles being parked all day with owners walking over the Millennium Bridge to work etc.                                                          |  |  |
| Action Required                    | Therefore we the undersigned are petitioning for a "Residents Priority Parking Scheme" to be introduced on Bishopthorpe Road between Beresford Terrance to Reginald Grove (including properties 230 – 270) and Balmoral Terrace to Campleshon Road (including properties 177 – 211). And our Petition to be included in the Balmoral Terrace consultation as each has a direct affect on the other. Also we respectfully request that both sides of our section of road be included in (R58) zone, giving us some flexibility accommodating patients parking needs at South Bank Medical Centre located on the corner of Bishopthorpe Road and Balmoral Terrace. |  |  |

## Bishopthorpe Road (part) and Rectory Gardens Plan